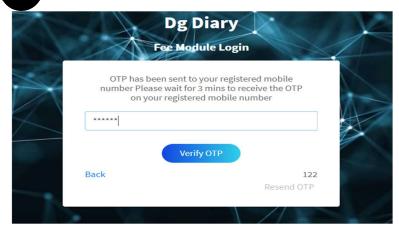

## Logging in to your account

1 Select the correct Country Code.

2 Input your registered Mobile number.

- 3 Click on Get OTP
- Enter the 6-digit OTP received through SMS/Email.

## FAQ's

- I haven't got an OTP on the phone. What should I do?
  - o Please check your email. The OTP is sent to both your registered phone number and email address. Sometimes, the Phone OTP gets delayed due to network issues.
  - o If you still haven't received the OTP, you can request a second OTP after 180 seconds on the system.
- When I enter my phone number, it says "Invalid User". Why is that?
  - O Your phone number needs to be registered at the school. Please call the school number and ensure it is registered in the system. This is designed this way for security purposes.
- I have changed my phone number. How do I change it in the system?
  - o You need to contact the school and ask them the edit it in the system.
- Can I have 2 phone numbers registered for one account?
  - Yes, you can have 2 phone numbers and 2 email addresses for one account.