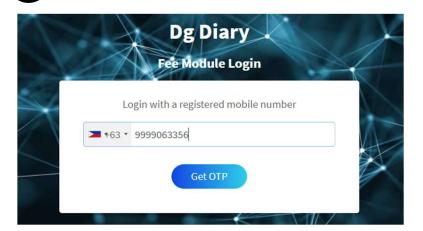

## Logging in to your account

1 Select the correct Country Code.

2 Input your registered Mobile number.

- 3 Click on Get OTP
- Enter the 6-digit OTP received through SMS/Email.