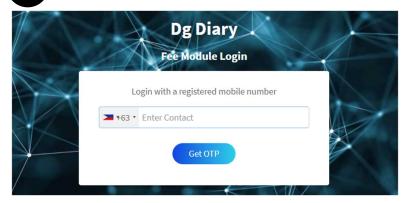

## Logging in to your account

1 Select the correct Country Code.

2 Input your registered Mobile number.

- 3 Click on Get OTP
- Enter the 6-digit OTP received through SMS/Email.